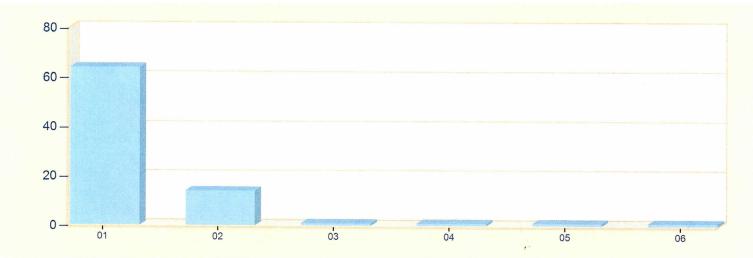

## Start Date: 05/01/2023 | End Date: 05/31/2023

| ZONES       | INCIDENT TYPE                                                                                                  | COUNT |
|-------------|----------------------------------------------------------------------------------------------------------------|-------|
| 01 - Crider | sville                                                                                                         |       |
|             | 311 - Medical assist, assist EMS crew                                                                          | 1     |
|             | 321 - EMS call, excluding vehicle accident with injury                                                         | 49    |
|             | 322 - Motor vehicle accident with injuries                                                                     | 2     |
|             | 611 - Dispatched & cancelled en route                                                                          | 11    |
|             | 715 - Local alarm system, malicious false alarm                                                                | 1     |
|             | Total Incidents for 01 - Cridersville:                                                                         | 64    |
| 02 - Ducho  | uquet Twp                                                                                                      |       |
|             | 131 - Passenger vehicle fire                                                                                   | 1     |
|             | 142 - Brush or brush-and-grass mixture fire                                                                    | 1     |
|             | 321 - EMS call, excluding vehicle accident with injury                                                         | 7     |
|             | 554 - Assist invalid                                                                                           | 4     |
|             | 611 - Dispatched & cancelled en route                                                                          | 1     |
|             | Total Incidents for 02 - Duchouquet Twp:                                                                       | 14    |
| 03 - Buckla | and and a second se |       |
|             | 321 - EMS call, excluding vehicle accident with injury                                                         | 1     |
|             | Total Incidents for 03 - Buckland:                                                                             | 1     |
| 04 - Logan  | Twp.                                                                                                           |       |
|             | 321 - EMS call, excluding vehicle accident with injury                                                         | 1     |
|             | Total Incidents for 04 - Logan Twp.:                                                                           | 1     |

05 - Shawnee Twp.

Zone information is defined on the Basic Info 3 screen of an incident. Only REVIEWED incidents included.

emergencyreporting.com Doc Id: 1404 Page # 1 of 2

| ZONES      | INCIDENT TYPE                                          | COUNT |
|------------|--------------------------------------------------------|-------|
|            | 321 - EMS call, excluding vehicle accident with injury | 1     |
|            | Total Incidents for 05 - Shawnee Twp.:                 | 1     |
| 06 - Wapal | coneta v                                               |       |
|            | 321 - EMS call, excluding vehicle accident with injury | 1     |
|            | Total Incidents for 06 - Wapakoneta:                   | 1     |
|            | Total Count for all Zone:                              | 82    |